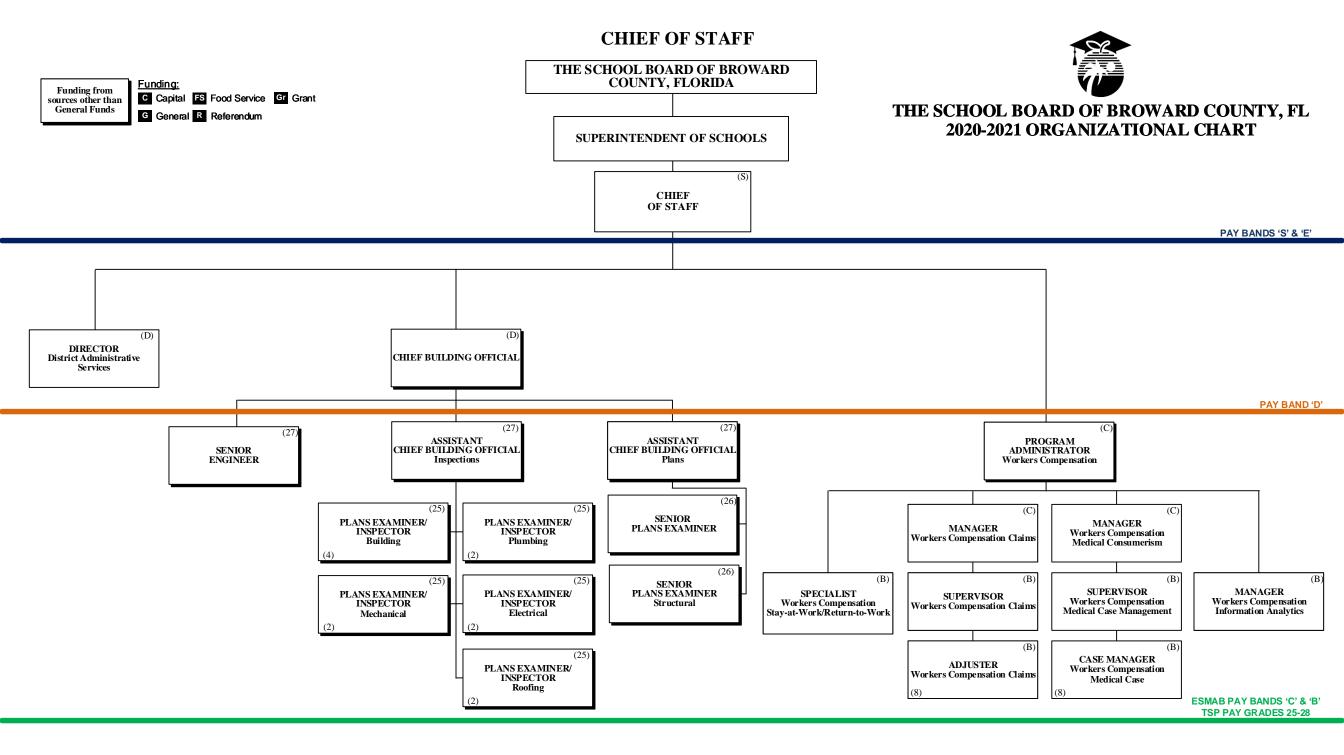

# THE SCHOOL BOARD OF BROWARD COUNTY, FLORIDA 2020-2021 ORGANIZATIONAL CHART

Board Approved: 06/09/20 Revised: 02/09/21

| School Board Appointed Committees & Public Stakeholders                                                                               |   | 1    |
|---------------------------------------------------------------------------------------------------------------------------------------|---|------|
| Superintendent of Schools                                                                                                             |   | 2    |
| General Counsel                                                                                                                       |   | 3    |
| School Performance & Accountability                                                                                                   |   | 4    |
| Academics                                                                                                                             |   | 5-7  |
| Learning & Development Support                                                                                                        | 5 |      |
| Exceptional Student Learning Support                                                                                                  | 6 |      |
| Student Learning                                                                                                                      | 7 |      |
| Student Support Initiatives & Recovery                                                                                                |   | 8    |
| Auditor                                                                                                                               |   | 9    |
| Facilities                                                                                                                            |   | 10   |
| Financial Management                                                                                                                  |   | 11   |
| Human Resources & Equity                                                                                                              |   | 12   |
| Information & Technology                                                                                                              |   |      |
| Portfolio Services                                                                                                                    |   |      |
| Communications                                                                                                                        |   | 15   |
| Chief of Staff                                                                                                                        |   | 16   |
| Safety, Security & Emergency Preparedness                                                                                             |   | 17   |
| Strategy & Operations                                                                                                                 |   | 8-20 |
| Business Support Center, Grants Administration, Strategic Implementation & Accountability                                             |   |      |
| Food & Nutrition Services, Procurement & Warehousing Services, Supplier Diversity & Outreach, Student Transportation & Fleet Services |   |      |
| Physical Plant Operations                                                                                                             |   |      |